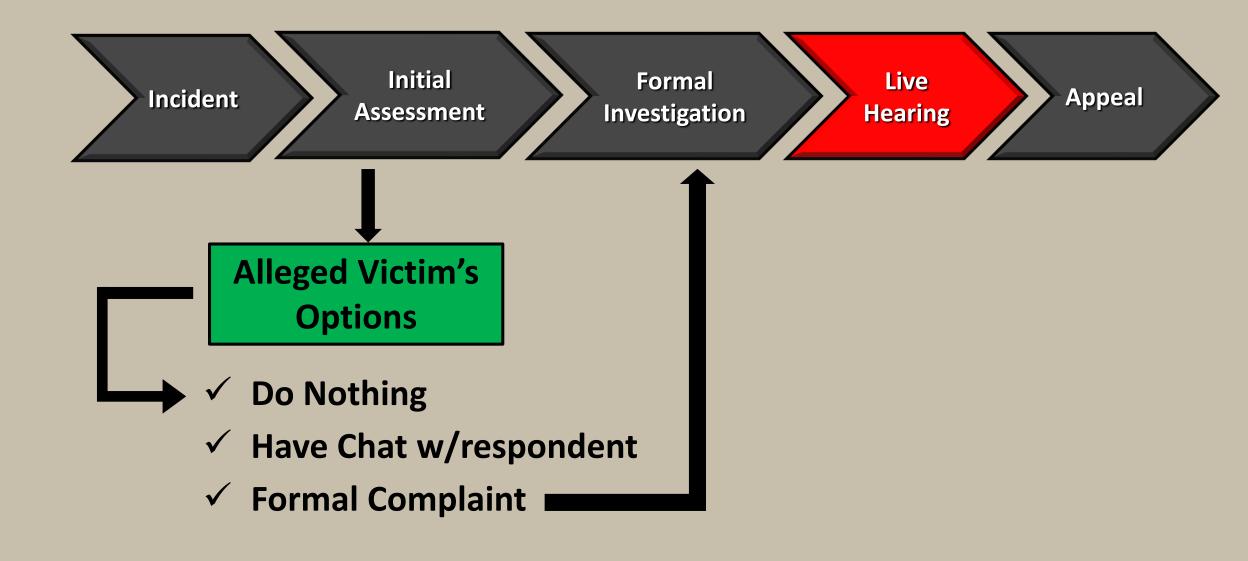

-------|-------|
| Campus                                                                                                                       | Name                               | Office                                                     | Phone                                                                        | Email |



Discretionary Employees are all those who are not covered in the above two designations. Discretionary Employees have the option to report or not report allegations of a violation of the University Sexual Misconduct Policy which come to their attention.

Best Practice: Inform the student or employee that you intend to notify the Title IX Coordinator and that the Coordinator will likely invite you (student/employee) to a meeting.

# The Process: Start to Finish



# Sexual Misconduct Policy

**Portal > Resources > Title IX Compliance > Click Here** 

### TITLE IX & SEXUAL MISCONDUCT POLICIES

| TITLE IX & SEXUAL<br>MISCONDUCT POLICIES |  |
|------------------------------------------|--|
| Title IX Staff                           |  |
| Reporting an Incident                    |  |
| Sexual Misconduct Policies               |  |
| Grievance Process (Adjudication)         |  |
| Appeal Process                           |  |
| Mandatory Reporters                      |  |
| Supportive Measures                      |  |
| Pregnant and Parenting Students          |  |

**Consent to Sexual Activity (definition)** 

**Prohibited Conduct (next slide)** 

**Sexual Misconduct Sanctions (students & employees)** 

# **Prohibited Conduct**

## A Title IX Compo