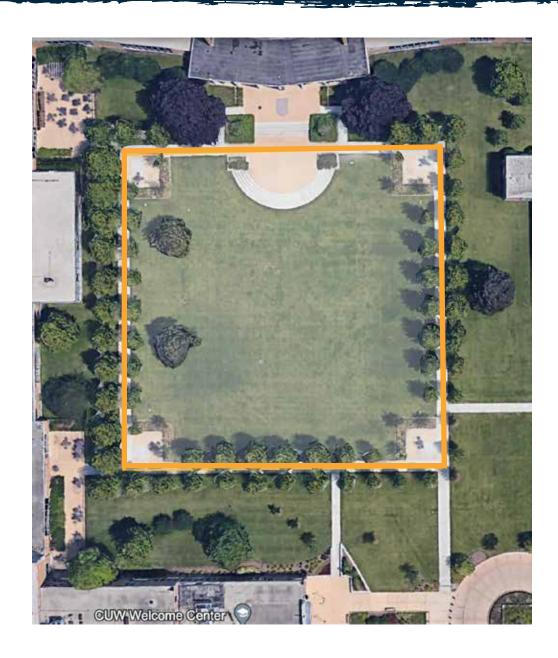

# CHAPEL COURTYARD

Distance: .17 mi

Expected Time of Completion: 3-6 min

Recommended Footwear: Walking Shoes

Difficulty Level: Easy