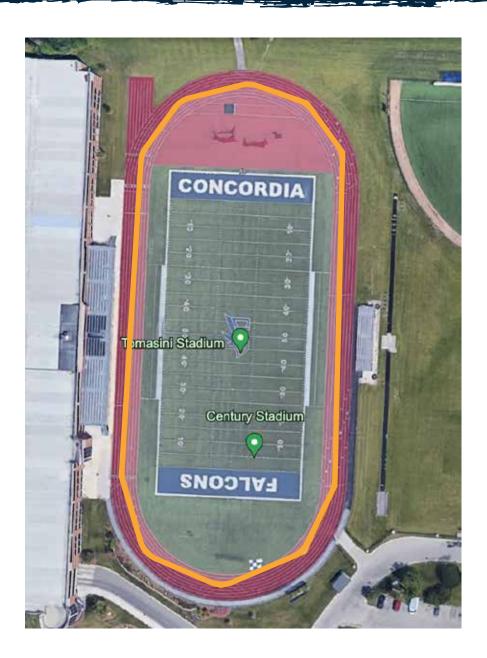

### **TRACK**

Distance: .25 mi

Expected Time of Completion: 15-20 min

Recommended Footwear: Walking Shoes

Difficulty Level: Easy