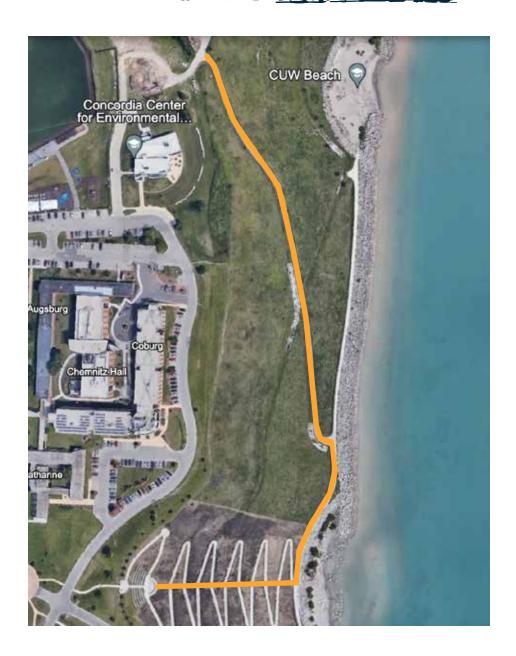

# LOWER BLUFF

Distance: .37 mi

Expected Time of Completion: 5-10 min

Recommended Footwear: Walking Shoes

Difficulty Level: Medium