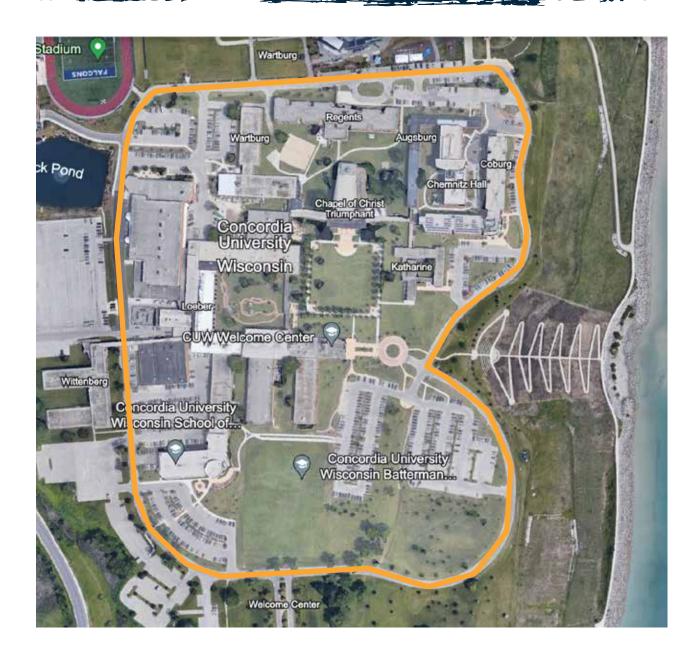

## CAMPUS MILE

Distance: 1 mi

Expected Time of Completion: 15-25 min

Recommended Footwear: Walking Shoes

Difficulty Level: Medium