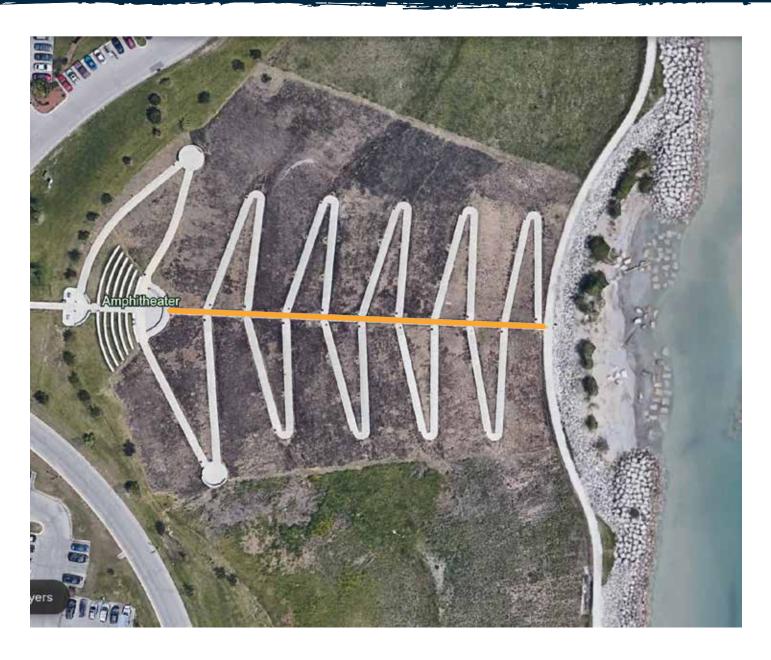

### **SWITCHBACKS**

Distance: .5 mi

Expected Time of Completion: 20-25 min

Recommended Footwear: Walking Shoes

Difficulty Level: Medium