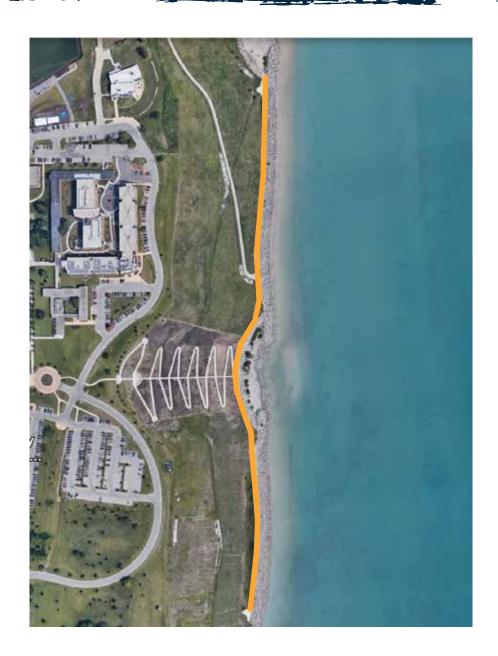

# LOWER BLUFF

Distance: .37 mi

Expected Time of Completion: 5-10 min

Recommended Footwear: Walking Shoes

Difficulty Level: Medium