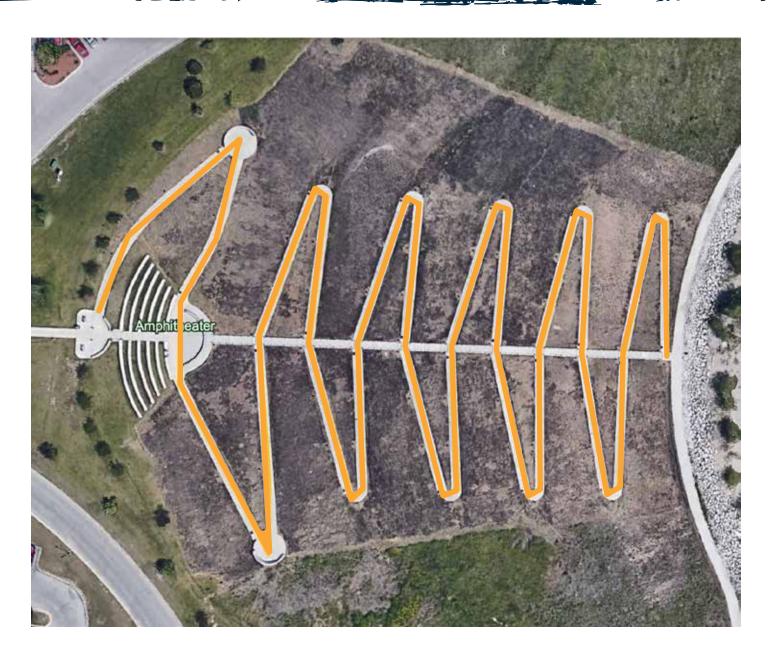

### **SWITCHBACKS**

Distance: .5 mi

Expected Time of Completion: 20-25 min

Recommended Footwear: Walking Shoes

Difficulty Level: Medium