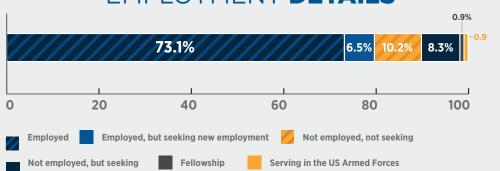

# EMPLOYMENT & GRADUATE SCHOOL STATUS

95.9% of graduates employed or attending graduate school

73.1% of graduates employed

77.4% of those employed are employed in their major field of study

MEDIAN SALARY \$51,879