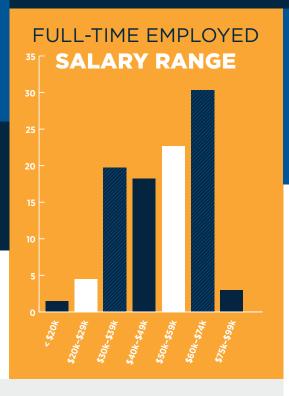

### **FIRST DESTINATION SURVEY RESULTS**



# EMPLOYMENT & GRADUATE SCHOOL STATUS



95.9% of graduates employed or attending graduate school



73.1% of graduates employed



77.4% of those employed are employed in their major field of study

MEDIAN SALARY \$51,879

78.6%

Completed an internship, clinical, practicum, or field placement while at Concordia





96.5%

of Bachelor's grads agree that
CUW PREPARED THEM
FOR THEIR NEXT STEP FOR
THEIR CAREER PATH

## TYPE OF EMPLOYMENT

\$ 51.7%

For-profit company

#### **EMPLOYMENT DETAILS**



Government agency or public sector

رکر 23.3%

Not-for-profit/
NGO company or organization

Temporary/ contract work

9% — Other



- Concordia University Wisconsin
- Adaptive Rehab
- Arizona State Univeristy
- Baylor University
- Blackhawk Technical College
- Concordia Seminary St. Louis
- Concordia Theological Seminary
- Elon University
- MATC
- Merrimack College
- Montreat College
- Saint Mary's University of Minnesota
- UNC Charlotte
- University of Illinois at Chicago
- University of Wisconsin Milwaukee
- UW La Crosse
- Wisconsin School of Professional Psychology

## JUST SOME OF THE PLACES OUR FALCONS