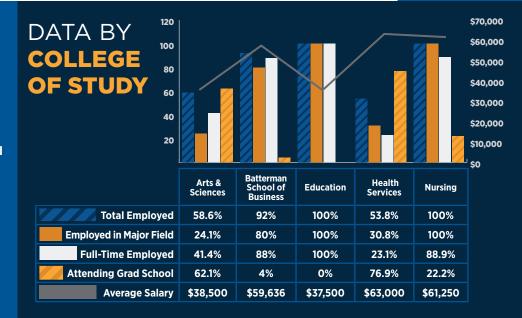

### **FIRST DESTINATION SURVEY RESULTS**



# EMPLOYMENT & GRADUATE SCHOOL STATUS



95.9% of graduates employed or attending graduate school



73.1% of graduates employed



77.4% of those employed are employed in their major field of study

MEDIAN SALARY \$51,879

78.6%

Completed an internship, clinical, practicum, or field placement while at Concordia





96.5%

of Bachelor's grads agree that
CUW PREPARED THEM
FOR THEIR NEXT STEP FOR
THEIR CAREER PATH

## TYPE OF EMPLOYMENT

\$ 51.7%

For-profit company

#### **EMPLOYMENT DETAILS**



Government agency or public sector

رکر 23.3%

Not-for-profit/
NGO company or organization

Temporary/ contract work

9% — Other



- Concordia University Wisconsin
- Adaptive Rehab
- Arizona State Univeristy
- Baylor University
- Blackhawk Technical College
- Concordia Seminary St. Louis
- Concordia Theological Seminary
- Elon University
- MATC
- Merrimack College
- Montreat College
- Saint Mary's University of Minnesota
- UNC Charlotte
- University of Illinois at Chicago
- University of Wisconsin Milwaukee
- UW La Crosse
- Wisconsin School of Professional Psychology

## JUST SOME OF THE PLACES OUR FALCON