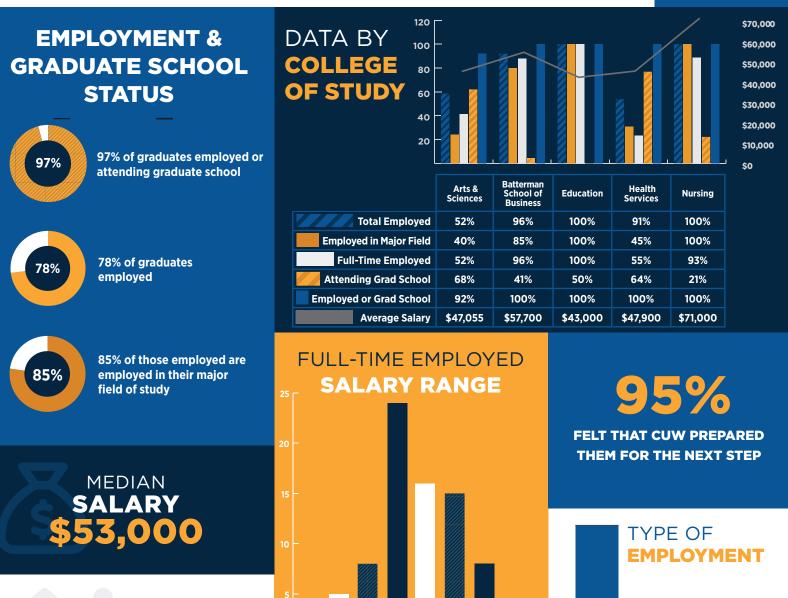

### **FIRST DESTINATION SURVEY RESULTS**

2%

65% Completed an internship, clinical, practicum, or field placement while at Concordia

## EMPLOYMENT **DETAILS** 78%

contract work

Not employed, but seeking

Fellowship

Response Rate: 24%, 103 responses of 428 surveyed