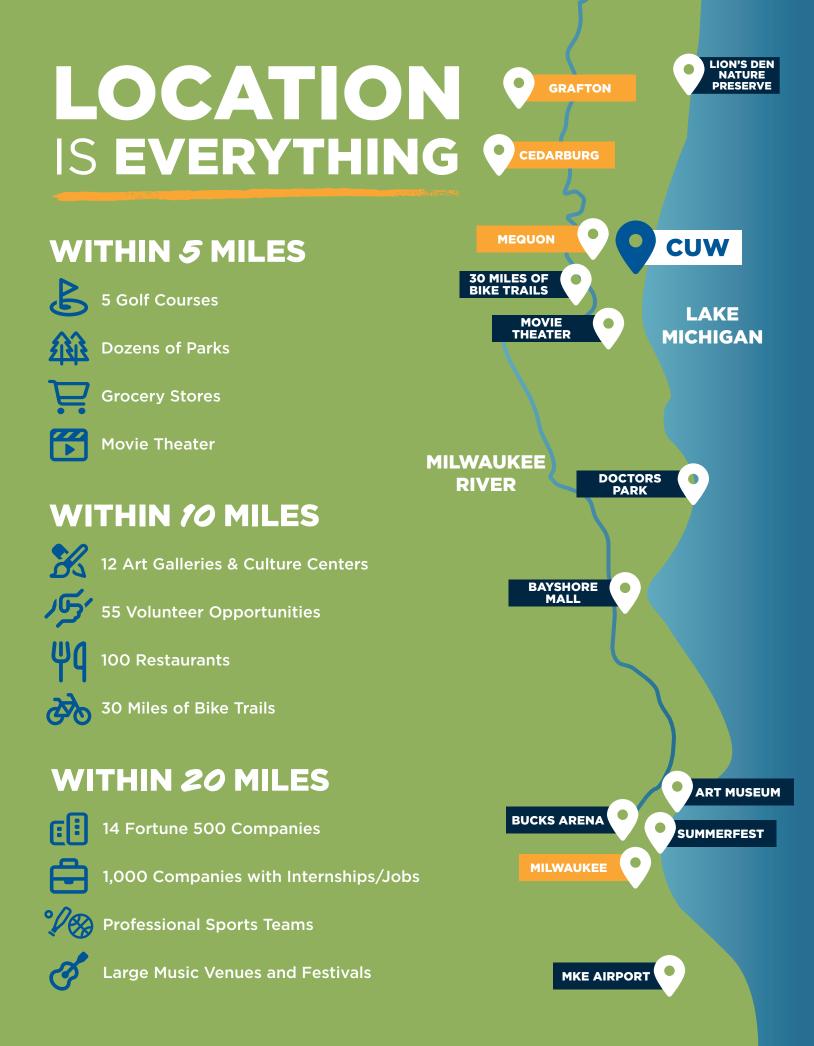

## **200 ACRES** OF BEAUTIFUL CAMPUS

BLUF

**3 MILE HIKING TRAIL** 

Incoming traditional undergraduate students who schedule a visit to Concordia's campus may be eligible to receive a

\$1,000 VISIT SCHOLARSHIP