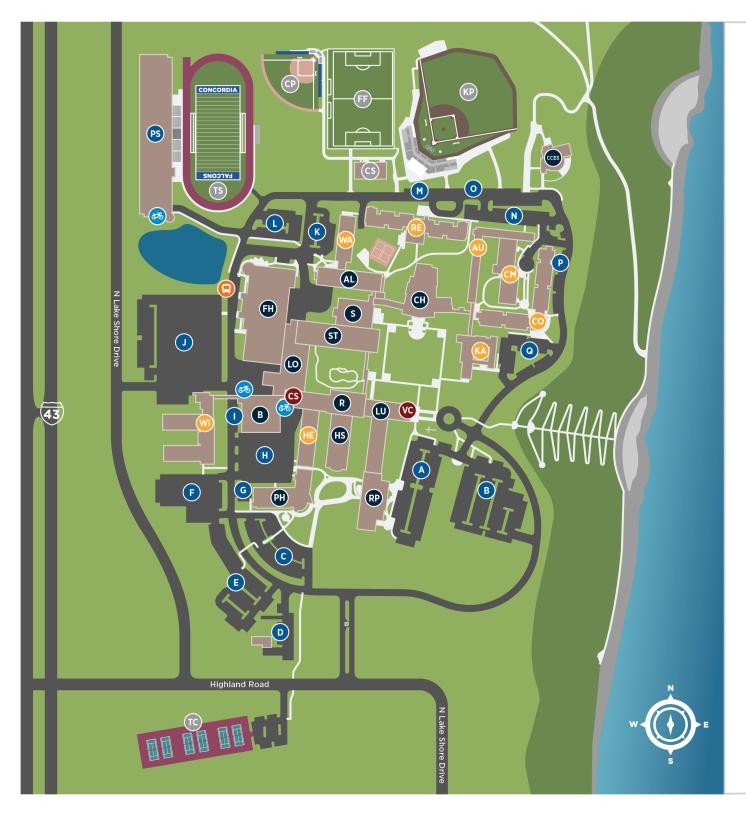

### MAP KEY

#### **ACADEMIC BUILDINGS**

- AL Albrecht
- B Barth
- H Chapel of Christ Triumphant
- Concordia Center for
  Environmental Stwewardship
- (R. John) Buuck Field House
- HS Health Professions
- **Lo**eber
- Luther
- Pharmacy
- R Rincker
- The Robert W. Plaster Free Enterprise Center
- S Siebert Dining Hall
- ST Stuenkel

#### MISCELLANEOUS

- **CS** Campus Safety
- A-Q Parking (Lots A-Q)
- PS Parking Structure
- Motorcycle Parking
- Bus Stop (42U)

#### **RESIDENCE HALLS**

- AU Augsburg
- M Chemnitz
- co Coburg
- Heidelberg
- Katherine
- Regents
- Wartburg
  Wittenberg

#### SPORTS FIELDS

- Catalyst Park
- Catalyst Sports Training Center
- Fitting Field
- (P) Kapco Park
- Tennis Courts
- S Tomasini Stadium