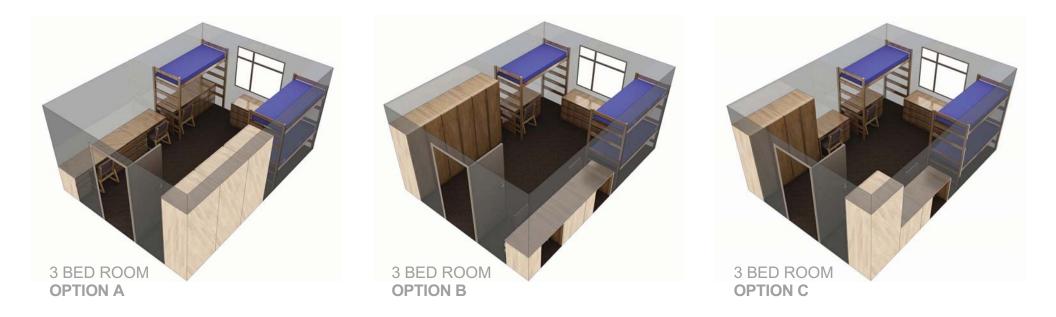

| RESIDENCE HALL | CAPACITY STUDY |  |
|----------------|----------------|--|
|                |                |  |

MAYER-HELMINIAK ARCHITECTS, LLC. 6 All Rights Reserved OWNERSHIP OF DOCUMENTS This document, and the ideas and design incorporated herein, as an instrument of professional service, is the sole property of Mayer-Helminiak Architects, LLC, and is not to be used in whole or in part for any other project or purpose without the expressed written authorization of Mayer-Helminiak Architects, LLC. 12800 N Lake Shore Dr, Mequon, WI 11/05/2015 14/020.01 CHEMNITZ LAYOUTS A-3.1

Concordia University Wisconsin